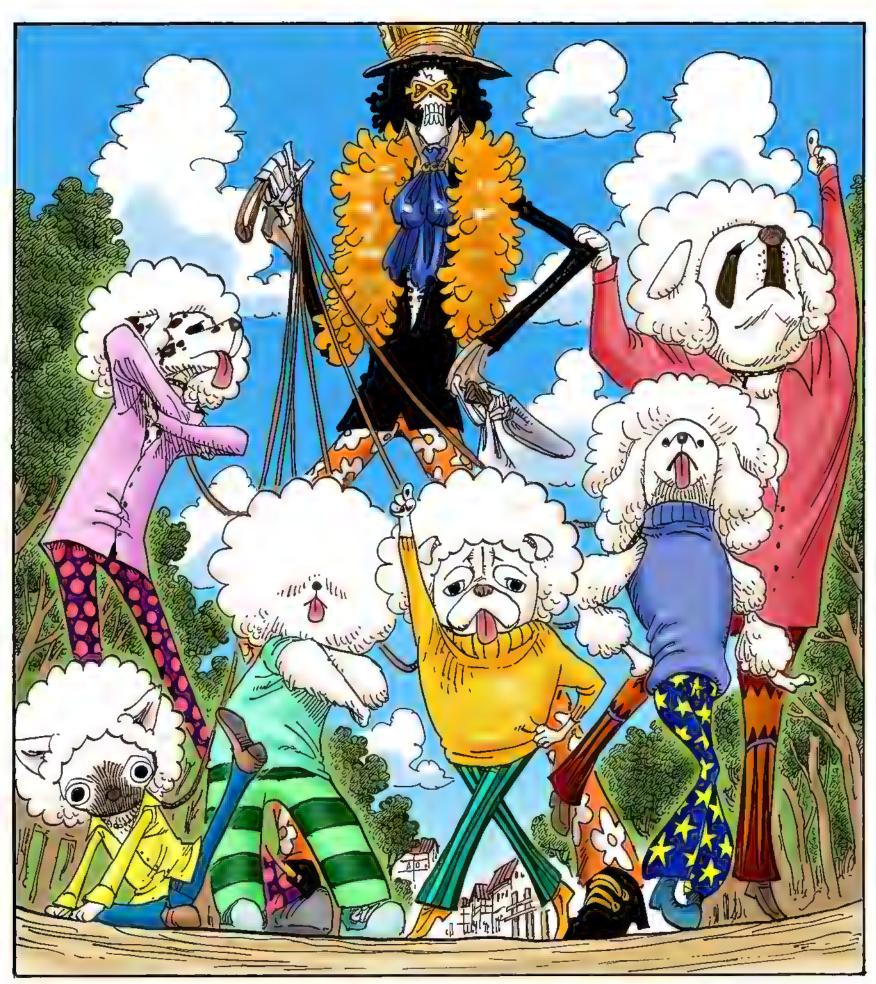

#### **REQUEST: "BROOK WALKING FIVE OR SIX WHITE DOGS WITH AFROS." BY BACHON**

GUESS WHAT! THE THREE OF US WERE UNCONSCIOUS UNTIL NOW!

LET'S GO THERE LATER.

FISH-MAN\_

DISTRICT?

Q.

R

I WANT TO THANK HACHI IN PERSON!